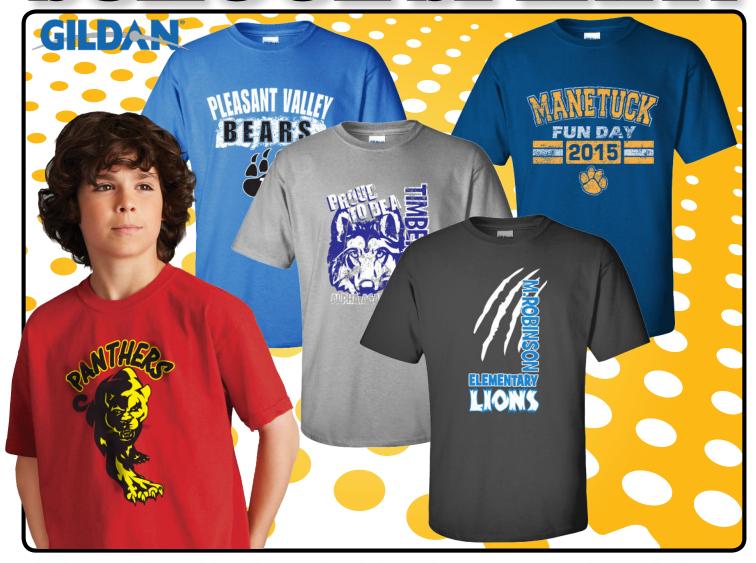

## SHOW YOUR SCHOOL SPIRIT

## **T-SHIRTS**

Gildan Pre-Shrunk T-Shirt Youth S-XL; Adult S-XL (Add \$2.00 for White 2XL-5XL Add \$2.50 for Colored 2XL-5XL)

IF CUSTOM ARTWORK IS CREATED AND ORDER IS NOT PLACED - \$150 FEE