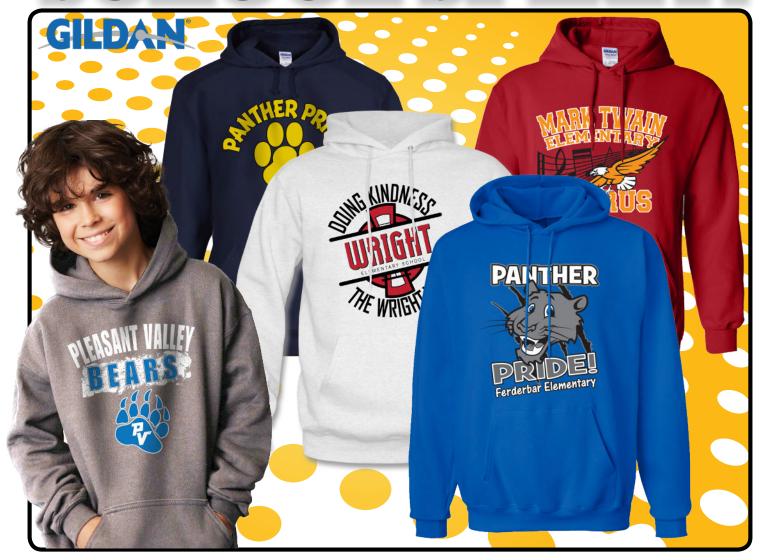

## HOODED SWEATSHIRT

Gildan 8.0 oz. Sweatshirt Youth M-XL; Adult S-XL (Add \$4.00 for 2XL-5XL)

IF CUSTOM ARTWORK IS CREATED AND ORDER IS NOT PLACED - \$150 FEE