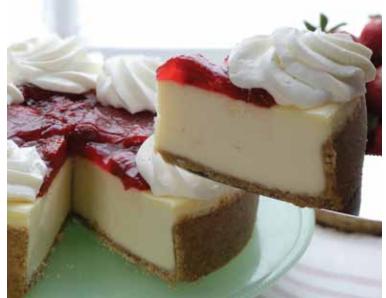

### The Cheesecake Factory Bakery STRAWBERRY TOPPED \$30

Fresa rematada

Our Original recipe, rich, creamy and light baked in a graham cracker crust and topped with a delicious strawberry preserve and whipped cream. 7 inch, Pre-sliced, 36 oz. &