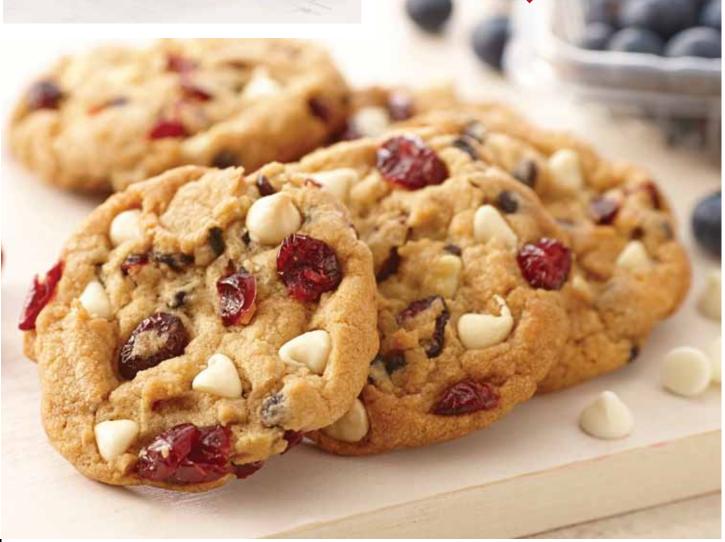

#### **SOO BERRY EXTRAORDINARY \$20**

Combinación extraordinaria de bayas

Cranberries and blueberries brought to life with the rich sweetness of white chocolate. **@**•

#2004/