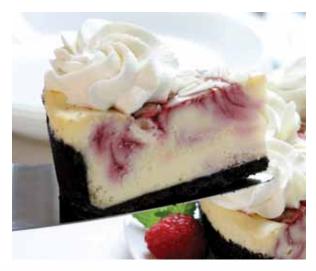

### The Cheesecake Factory Bakery GRAND SELECTION \$30

Tarta de queso gran selección

2 slices of 4 flavors. White Chocolate Raspberry Truffle, Chocolate Mousse, Snickers Bar Chunks, Strawberry Topped. 7 inch, Pre-sliced, 35 oz.