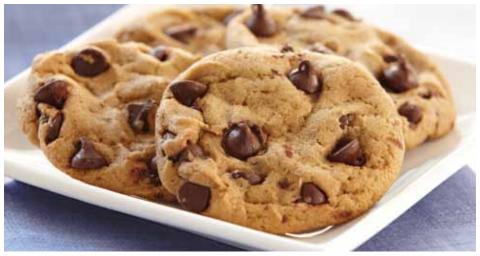

#### **SEMI-SWEET CHOCOLATE CHIP \$20**

Galleta con pedacitos de semi dulce chocolate So much flavor—you'll need more milk.  $@_{\flat}$ 

#### **MILK CHOCOLATE CHIP \$20**

Galleta con pedacitos de dulce chocolate

The cookie that started it all. Bursting with pure milk chocolate morsels. **(0)** 

#2003