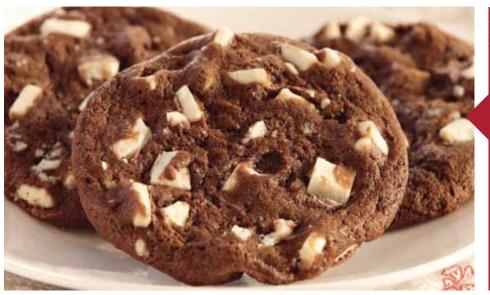

## DOUBLE CHOCOLATE WITH WHITE CHUNK \$20

Galleta doble chocolate con trozos blanco de chocolate

The perfect combination of white chocolate richness in a chocolate cookie. ①

PRE-PORTIONED FROZEN COOKIE DOUGH