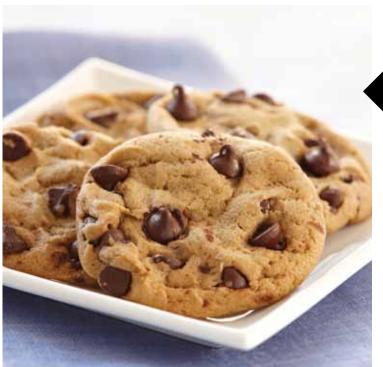

### CHOCOLATE CHIP PEANUT BUTTER CUP \$20

Galleta con pedacitos de chocolate y "crema de cacahuate"

Peanut butter cup chunks, chocolate chips and traces of creamy peanut butter. ①

FROM
SCRATCH
TO
SUCCESS