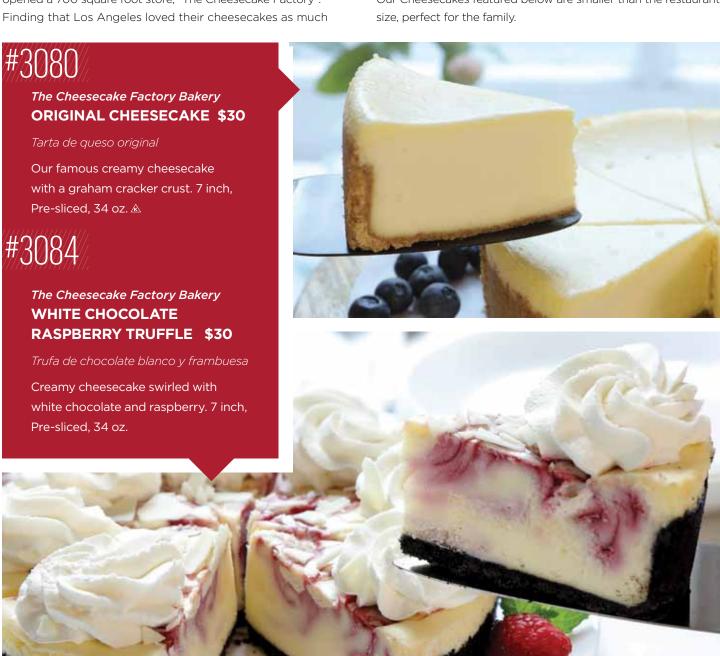

#### **WALNUT CHOCOLATE CHIP \$20**

Galleta con pedacitos de chocolate y nuez

Perfect semi-sweet indulgence baked rich with the crunch of fresh walnuts.  $\[ \mathbb{Q}_{\mathbf{b}} \]$ 

Always known as an excellent cook, Evelyn Overton created her Original Cheesecake recipe that everyone loved. By the late 1940's, she opened a small cheesecake shop in Detroit. In order to raise her two small children, David and Renee, Evelyn chose to put off her dream and gave up the shop. In 1972, with their children grown, Evelyn and

Oscar, now in their early 50's, decided to move their cheesecake business to Los Angeles. With the last of their savings, they opened a 700 square foot store, "The Cheesecake Factory". Finding that Los Angeles loved their cheesecakes as much

as Detroit did, their reputation
and sales grew, creating a need
for a larger bakery. In 1978, their
son David founded The Cheesecake
Factory restaurant in Beverly Hills,
California. The restaurant was
an immediate success! Just over
to the shop.

40 years later with more than 200
locations, the success of The Cheesecake

Factory has even surpassed the Overtons' wildest dreams making The Cheesecake Factory a great American success story. Our Cheesecakes featured below are smaller than the restaurant size perfect for the family.