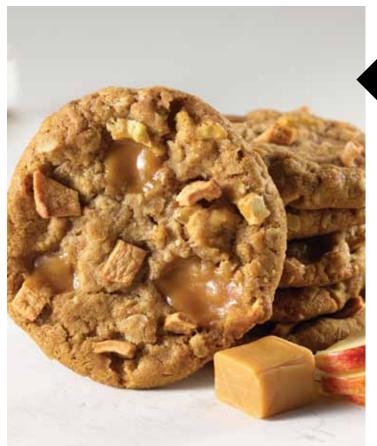

#### **CARAMEL APPLE CRUNCH \$20**

Crujido de manzana con caramelo

Luscious caramel and soft apple bits in a chewy oatmeal cookie.  $@_{\bullet}$ 

#2024