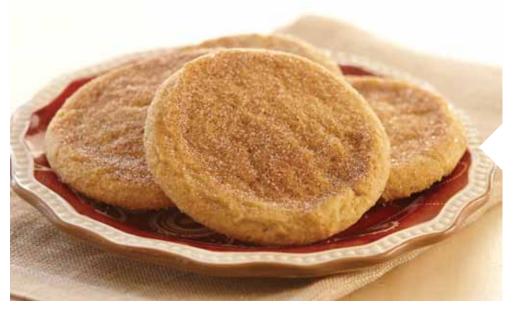

#### **SNICKERDOODLE \$20**

Galleta de Azucar con Canela

Delightful cinnamon sugar
simplicity. @•