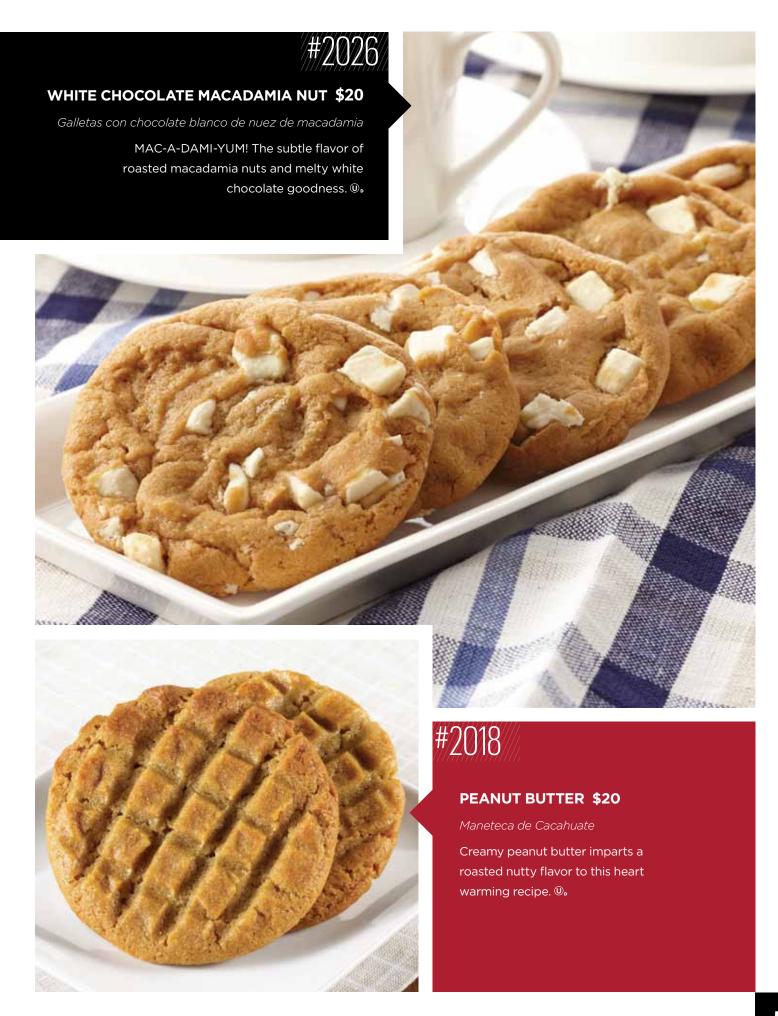

### CHOCOLATE CHIP PEANUT BUTTER CUP \$20

Galleta con pedacitos de chocolate y "crema de cacahuate"

Peanut butter cup chunks, chocolate chips and traces of creamy peanut butter. ①

FROM
SCRATCH
TO
SUCCESS

## DOUBLE CHOCOLATE WITH WHITE CHUNK \$20

Galleta doble chocolate con trozos blanco de chocolate

The perfect combination of white chocolate richness in a chocolate cookie. ①

PRE-PORTIONED FROZEN COOKIE DOUGH