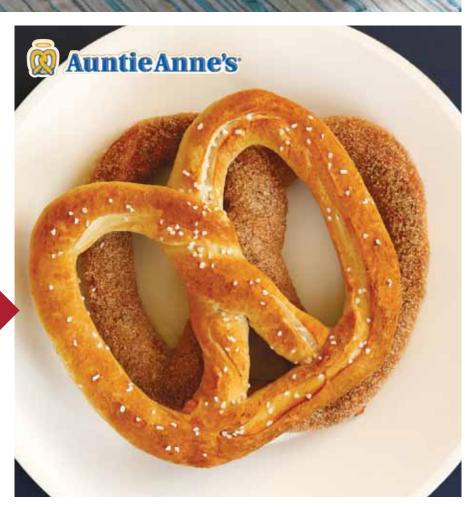

#### **AUNTIE ANNE'S \$20**

Pretzels suaves con sal o azucar de canels

Bake our original or cinnamon pretzels right in your oven. Contains 6 - 4oz. pretzels, salt & cinnamon sugar. **@**<sub>6</sub>