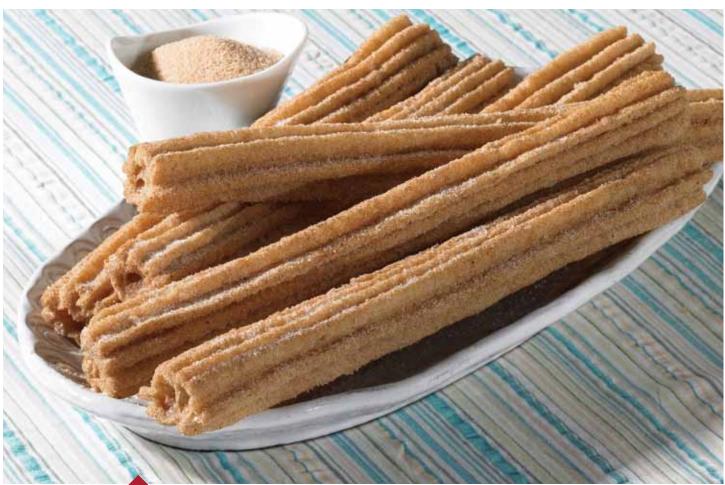

#### **CHURROS \$20**

Churros

Roll the melt-in-your-mouth, sweet dough in the included cinnamon and sugar blend for a sweet treat the kids will love!. 12 churros per box, approx. 15 oz. @