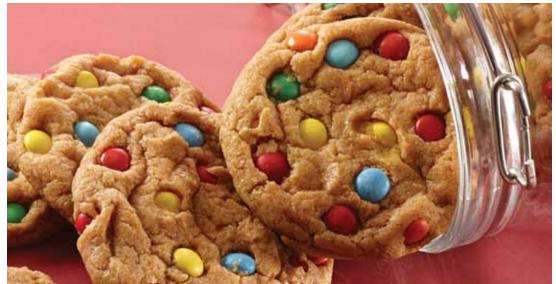

#### RAINBOW \$20

Galleta de Arco Iris "pedacitos de dulce chocolate"

A kaleidoscope of chocolate fun. 💵

#2022//