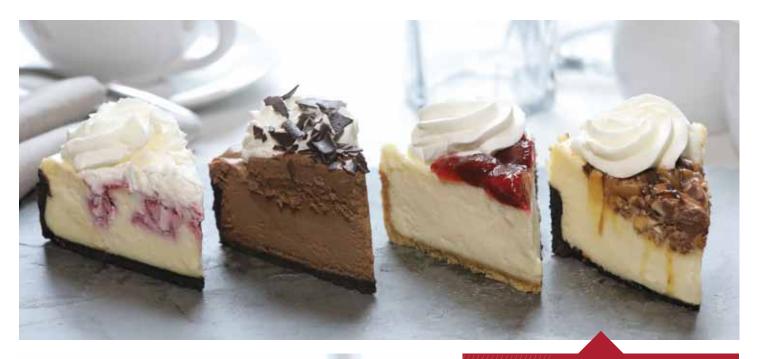

### The Cheesecake Factory Bakery GRAND SELECTION \$30

Tarta de queso gran selección

2 slices of 4 flavors. White Chocolate Raspberry Truffle, Chocolate Mousse, Snickers Bar Chunks, Strawberry Topped. 7 inch, Pre-sliced, 35 oz.

### The Cheesecake Factory Bakery STRAWBERRY TOPPED \$30

Fresa rematada

Our Original recipe, rich, creamy and light baked in a graham cracker crust and topped with a delicious strawberry preserve and whipped cream. 7 inch, Pre-sliced, 36 oz. &

### The Cheesecake Factory Bakery PUMPKIN \$30

Cheesecake de calabaza

Our legendary pumpkin cheesecake made with a secret blend of spices. Garnished with whipped cream and pecans. 7 inch, Pre-sliced, 36 oz. &