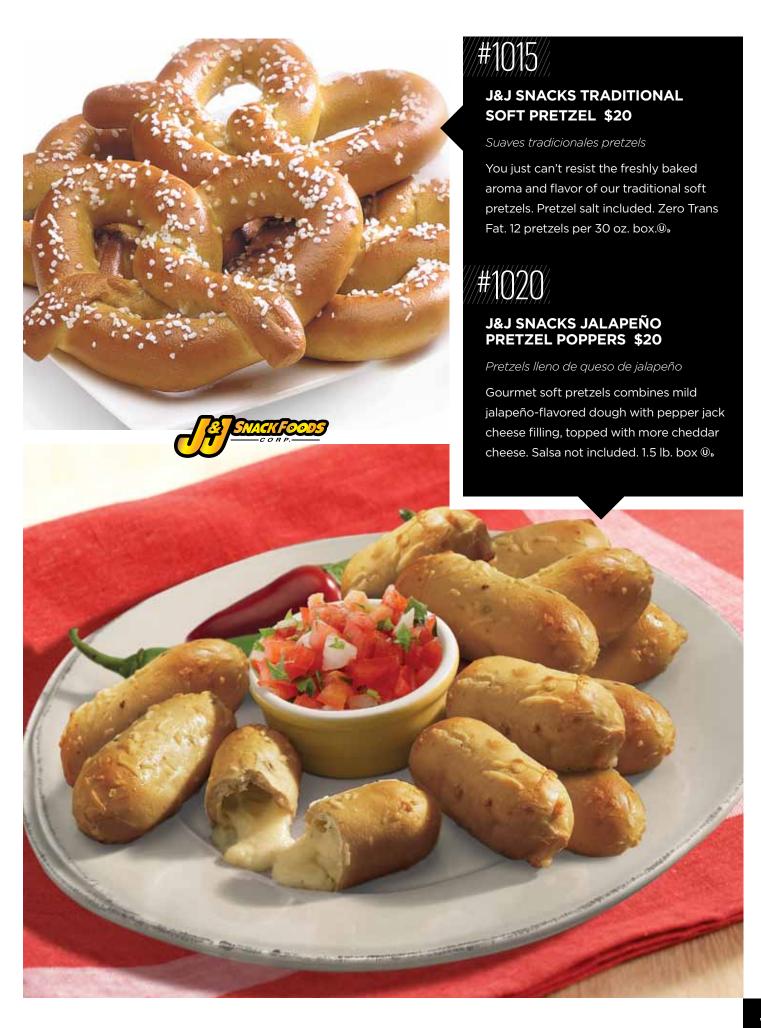

### #1000

#### **AUNTIE ANNE'S \$20**

Pretzels suaves con sal o azucar de canels

Bake our original or cinnamon pretzels right in your oven. Contains 6 - 4oz. pretzels, salt & cinnamon sugar. **@**<sub>6</sub>