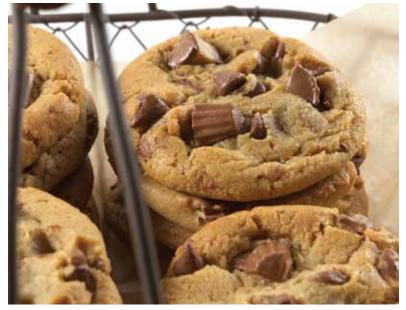

### CHOCOLATE CHIP PEANUT BUTTER CUP \$20

Galleta con pedacitos de chocolate y "crema de cacahuate"

Peanut butter cup chunks, chocolate chips and traces of creamy peanut butter. ①

FROM
SCRATCH
TO
SUCCESS