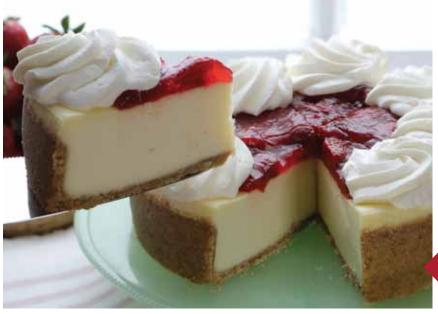

### The Cheesecake Factory Bakery STRAWBERRY TOPPED \$30

Fresa rematada

Our Original recipe, rich, creamy and light baked in a graham cracker crust and topped with a delicious strawberry preserve and whipped cream. 7 inch, Pre-sliced, 36 oz. &