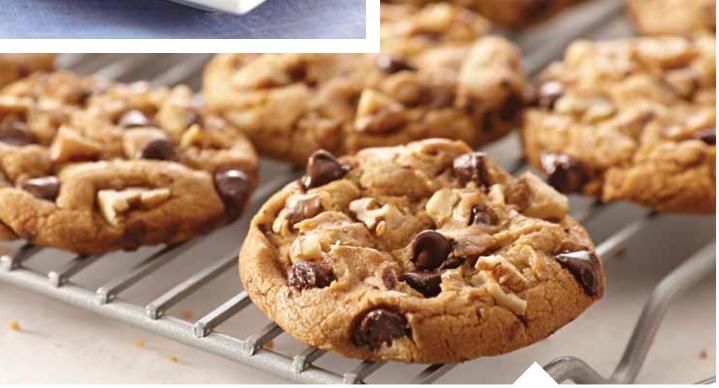

#### **WALNUT CHOCOLATE CHIP \$20**

Galleta con pedacitos de chocolate y nuez

Perfect semi-sweet indulgence baked rich with the crunch of fresh walnuts.  $\[ \mathbb{Q}_{\mathbf{b}} \]$ 

Always known as an excellent cook, Evelyn Overton created her Original Cheesecake recipe that everyone loved. By the late 1940's, she opened a small cheesecake shop in Detroit. In order to raise her two small children, David and Renee, Evelyn chose to put off her dream and gave up the shop. In 1972, with their children grown, Evelyn and