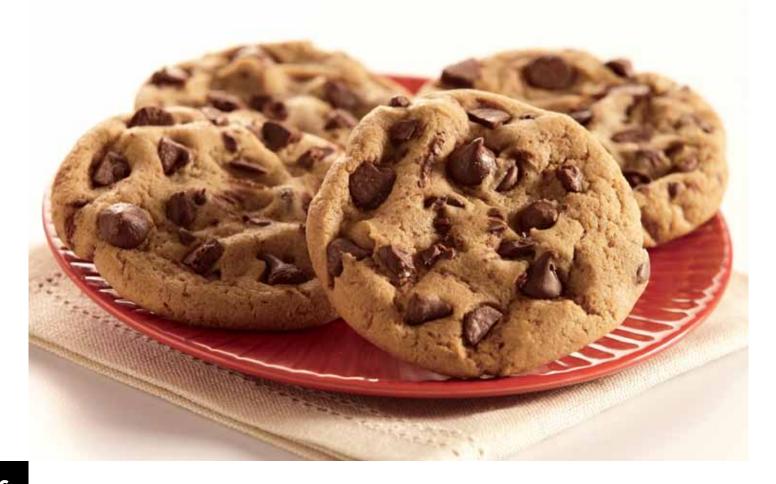

#### **SEMI-SWEET CHOCOLATE CHIP \$20**

Galleta con pedacitos de semi dulce chocolate So much flavor—you'll need more milk.  $@_{\flat}$ 

#### **MILK CHOCOLATE CHIP \$20**

Galleta con pedacitos de dulce chocolate

The cookie that started it all. Bursting with pure milk chocolate morsels. **(0)** 

#2003