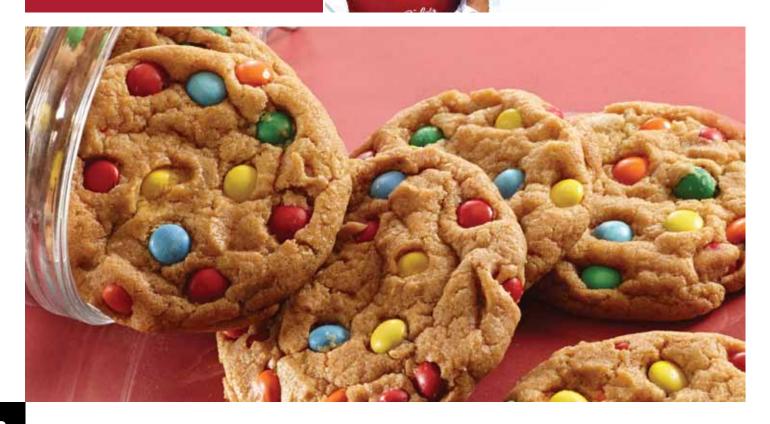

#### RAINBOW \$20

Galleta de Arco Iris "pedacitos de dulce chocolate"

A kaleidoscope of chocolate fun. 💵

#2022//