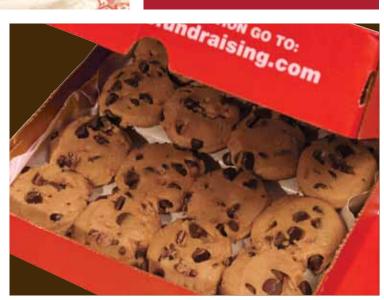

READY-TO-BAKE

**CONVENIENT AND FRESH** 

THIRTY-TWO (32) 1.25 OZ COOKIES PER 2.5LB BOX

ALL COOKIES CONTAIN O TRANS FAT

CONTAINS MORE MORSELS THAN OTHER FUNDRAISING PRE-PORTIONED COOKIE DOUGH