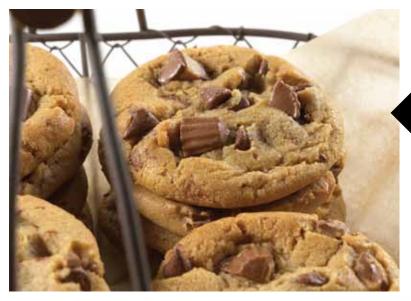

### CHOCOLATE CHIP PEANUT BUTTER CUP \$20

Galleta con pedacitos de chocolate y "crema de cacahuate"

Peanut butter cup chunks, chocolate chips and traces of creamy peanut butter. ①

FROM
SCRATCH
TO
SUCCESS